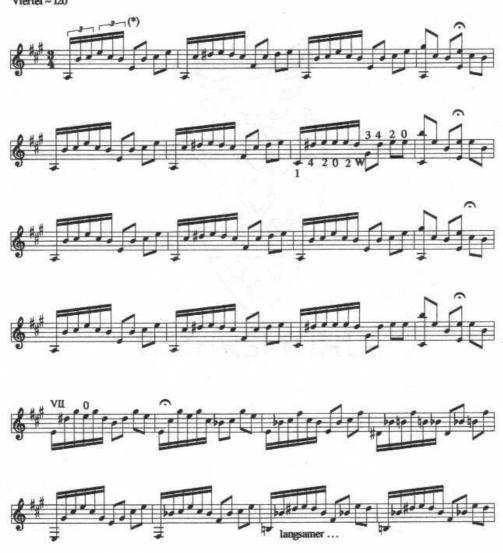

## Hans - Friedrich Pfeiffer

Hamburg, März 1994

Für Konzert-Gitarre Viertel ~ 120

(\*) Triolen werden i.f nicht gesondert angezeigt.