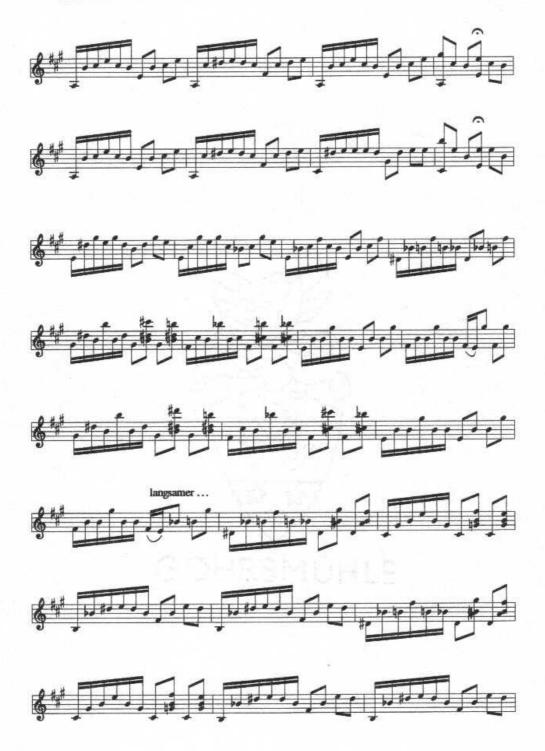

## Hans - Friedrich Pfeiffer

Hamburg, März 1994

Für Konzert-Gitarre Viertel ~ 120

(\*) Triolen werden i.f nicht gesondert angezeigt.