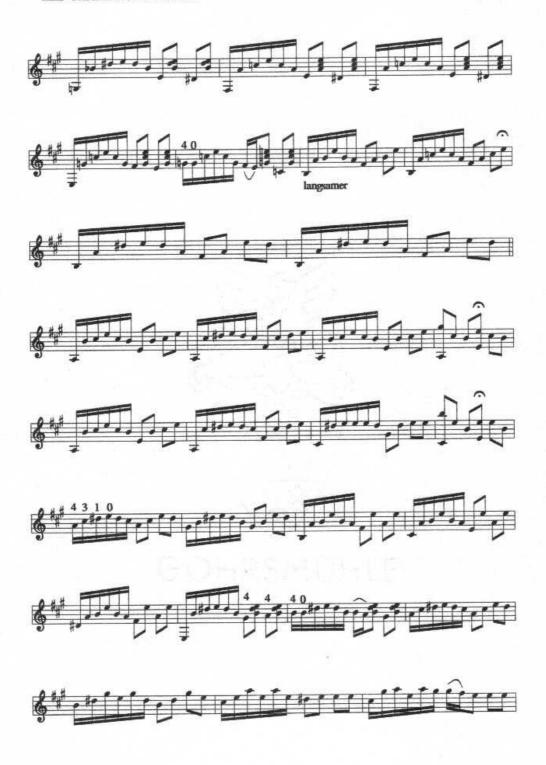

## Hans - Friedrich Pfeiffer

Hamburg, März 1994

Für Konzert-Gitarre Viertel ~ 120

(\*) Triolen werden i.f nicht gesondert angezeigt.