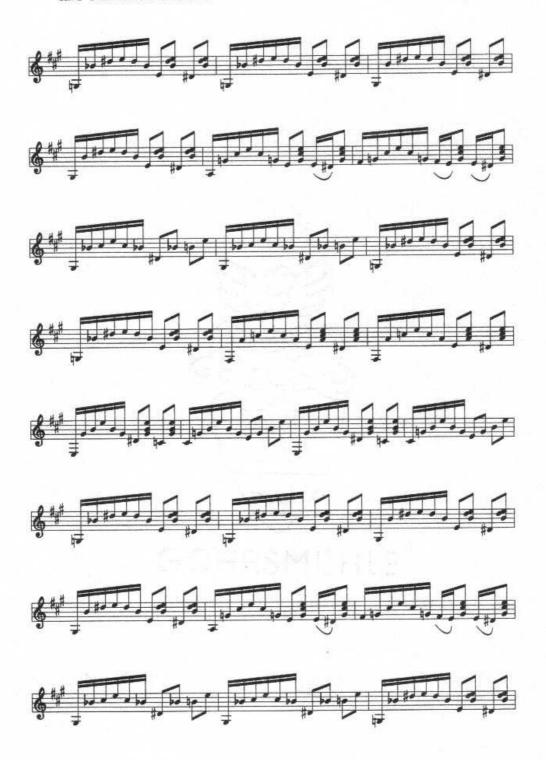

## Hans - Friedrich Pfeiffer

Hamburg, März 1994

Für Konzert-Gitarre Viertel ~ 120

(\*) Triolen werden i.f nicht gesondert angezeigt.